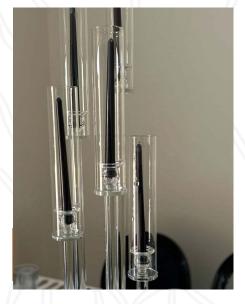

CANDLE HOLDER

R45 PER SET

CYLINDER VASES

**R75** FOR 3

GRASS MATES

R10 EACH