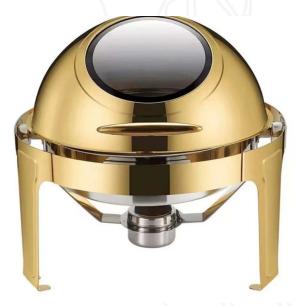

S VASES** 

R50 Each



**MUSHROOM VASE** 

R50 Each



**BLACK** VASE

R20 Each



BUD **VASES** 

**R20** Each



**BOTTLE** VASE

R20 Each



RAINBOW **VASE** 

R30 Each



**STRIPPED BUD VASE** 

R30



STRIPPED **VASES** 

R50



STRIPPED VASES





BUD VASES



BOTTLE WHITE VASES



R20 Each



3 ARM CANDLE HOLDER

**R150** EACH



5 ARM CANDLE HOLDER

**R180** EACH



CANDLE HOLDER

R45 PER SET



CYLINDER VASES

**R75** FOR 3



GRASS MATES

R10 EACH

## Exclusive Sets

The Most crucial Part of your event lies in the comfort and experience of the newlyweds and celebrants. We offer exquisite bride and groom tables and lounge sets. These specially curated spaces provide the perfect retreat for the newlyweds to relax and celebrate their love in style.











## Exclusive DECOR





Round
Chaffing Dishes





#### R250 PER LETTER

### RIPPLED BACKDROP R1000



R250 PER LETTER



UMBRELLAS
PRICES R250 EACH









#### CLEAR SPAN FRAME TENTS

PRICES DEPENDS ON THE SIZE







EVENTS & DECOR

RENTAL PRICELIST

2024