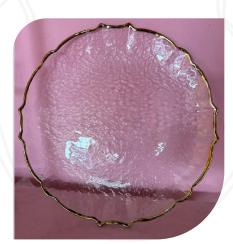

# GIGSS UNDERPLATES

R15.00 Each

Spruce up your tables with some exquisite glass underplates! They're not just for holding dishes – they add a whole lot of fancy to your setup, making it look exquisite, elegant and luxurious