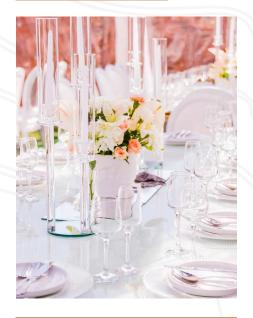

CANDLE HOLDER

R45 PER SET

CYLINDER VASES

**R75** FOR 3

GRASS MATES

R10 EACH