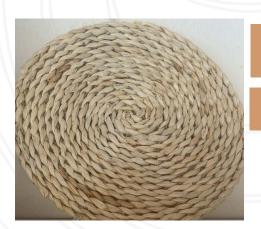

CANDLE HOLDER

R45 PER SET

CYLINDER VASES

**R75** FOR 3

GRASS MATES

R10 EACH