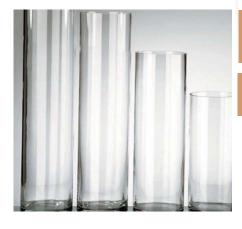

CANDLE HOLDER

R45 PER SET

CYLINDER VASES

**R75** FOR 3

GRASS MATES

R10 EACH