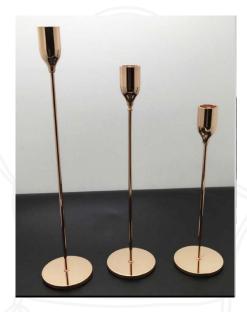

STRIPPED VASES

BUD VASES

BOTTLE WHITE VASES

R20 Each

3 ARM CANDLE HOLDER

**R150** EACH

5 ARM CANDLE HOLDER

**R180** EACH